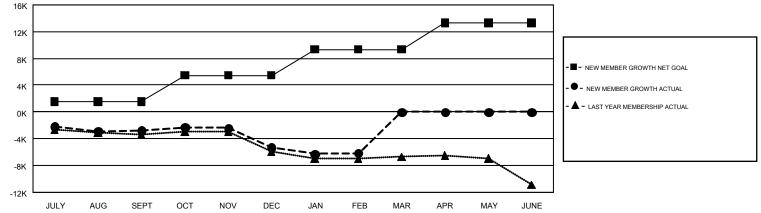

## GMT Constitutional Area 1

REPORT DOES NOT INCLUDE CLUBS IN UNDISTRICTED AREAS.

| Clubs                 |               |           |               | Members               |                                                                |                                                              |                                                    |  |  |
|-----------------------|---------------|-----------|---------------|-----------------------|----------------------------------------------------------------|--------------------------------------------------------------|----------------------------------------------------|--|--|
| RESULTS FOR 2016-2017 |               |           |               | RESULTS FOR 2016-2017 |                                                                |                                                              |                                                    |  |  |
| QUARTER               | NEW CLUB GOAL | NEW CLUBS | DROPPED CLUBS | QUARTER               | NEW MEMBER GROWTH<br>NET GOAL (not reinstated<br>or transfers) | NEW MEMBER<br>GROWTH ACTUAL (not<br>reinstated or transfers) | DROPPED<br>MEMBERS ACTUAL<br>(including transfers) |  |  |
| JULY/AUG/SEPT         | 62            | 32        | 56            | JULY/AUG/SEPT         | 1,551                                                          | 8,002                                                        | 10,815                                             |  |  |
| OCT/NOV/DEC           | 107           | 34        | 86            | OCT/NOV/DEC           | 3,905                                                          | 7,623                                                        | 10,151                                             |  |  |
| JAN/FEB/MAR           | 102           | 25        | 28            | JAN/FEB/MAR           | 3,899                                                          | 5,606                                                        | 6,432                                              |  |  |
| APR/MAY/JUNE          | 133           | 0         | 0             | APR/MAY/JUNE          | 3,952                                                          | 0                                                            | 0                                                  |  |  |