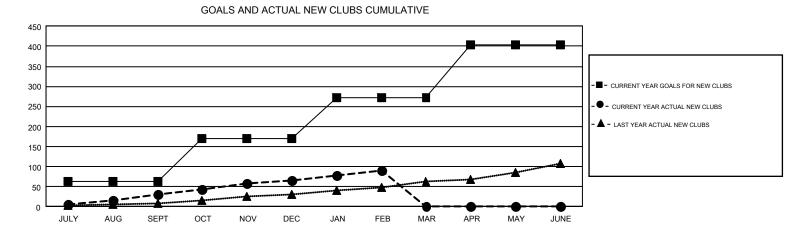

## GMT Constitutional Area 1

REPORT DOES NOT INCLUDE CLUBS IN UNDISTRICTED AREAS.

| Clubs                 |               |           |               | Members               |                                                                |                                                              |                                                    |  |  |
|-----------------------|---------------|-----------|---------------|-----------------------|----------------------------------------------------------------|--------------------------------------------------------------|----------------------------------------------------|--|--|
| RESULTS FOR 2016-2017 |               |           |               | RESULTS FOR 2016-2017 |                                                                |                                                              |                                                    |  |  |
| QUARTER               | NEW CLUB GOAL | NEW CLUBS | DROPPED CLUBS | QUARTER               | NEW MEMBER GROWTH<br>NET GOAL (not reinstated<br>or transfers) | NEW MEMBER<br>GROWTH ACTUAL (not<br>reinstated or transfers) | DROPPED<br>MEMBERS ACTUAL<br>(including transfers) |  |  |
| JULY/AUG/SEPT         | 62            | 32        | 56            | JULY/AUG/SEPT         | 1,551                                                          | 8,002                                                        | 10,815                                             |  |  |
| OCT/NOV/DEC           | 107           | 34        | 86            | OCT/NOV/DEC           | 3,905                                                          | 7,623                                                        | 10,151                                             |  |  |
| JAN/FEB/MAR           | 102           | 25        | 28            | JAN/FEB/MAR           | 3,899                                                          | 5,606                                                        | 6,432                                              |  |  |
| APR/MAY/JUNE          | 133           | 0         | 0             | APR/MAY/JUNE          | 3,952                                                          | 0                                                            | 0                                                  |  |  |